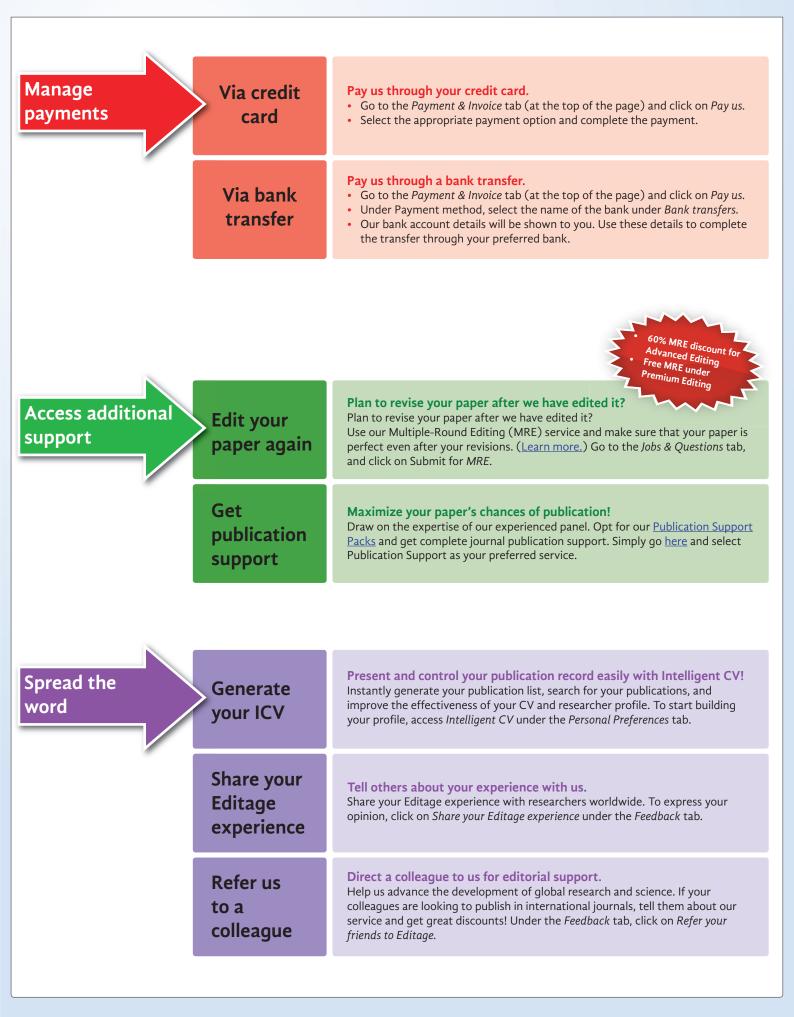

ice that matches your needs. |
|                           | Generate an<br>editing<br>certificate | Access your editing certificate instantly!<br>Need an editing certificate? Simply click on the PDF icon besides your assign-<br>ment, on the <i>Download jobs/questions page</i> . Add the author name and click on<br><i>Download</i> .                                                                                |
|                           | Submit a question                     | <ul> <li>Get your doubts clarified.</li> <li>If you have any questions for your editor about the edited paper,</li> <li>Go to the Jobs &amp; Questions tab.</li> <li>Click on Submit questions.</li> </ul>                                                                                                              |



## CACTUS ed/tage.